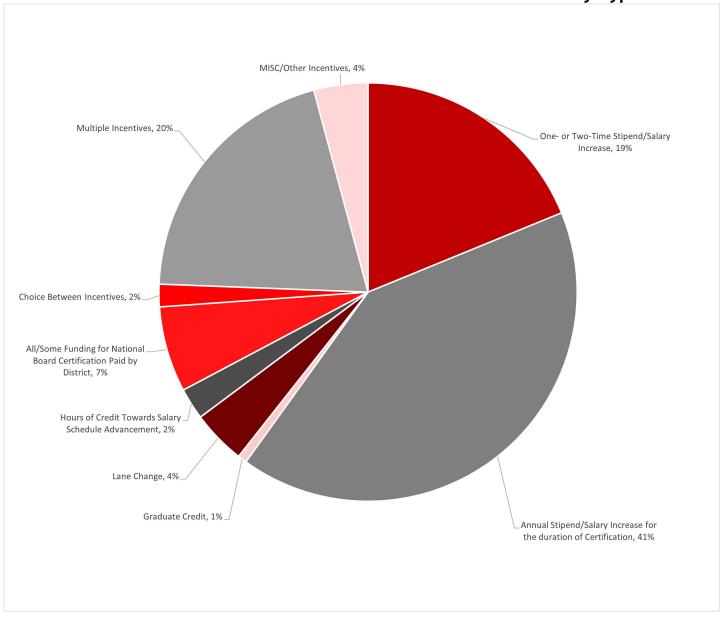

# **Incentive Types**

The NBRC has defined nine (9) broad categories for incentive types. Districts and facilities in Illinois offer annual stipend/salary increase for the duration of certification, one- or two-time stipend/salary increases, all or some funding for National Board certification, lane changes, hours of credit towards salary schedule advancement, graduate credit, miscellaneous/other incentives, a choice between the aforementioned incentives, or multiple incentives for National Board certification.