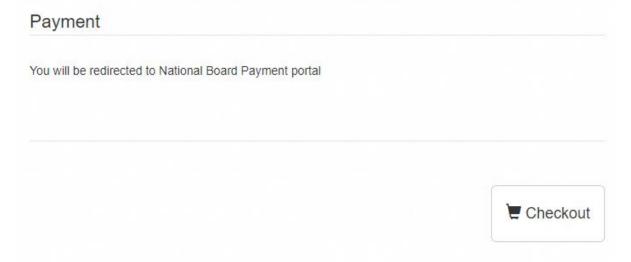

|    | may receive fees from those to whom it grants access to the Submission(s) and Student Work. These uses may make my Submission(s) and the Student Work available for viewing by a broad range of individuals, educators, and students. The National Board's rights in Student Work are as authorized by the Release Forms.                                                                                                                                                                                                                                                                                                                                                                              |     |
|----|--------------------------------------------------------------------------------------------------------------------------------------------------------------------------------------------------------------------------------------------------------------------------------------------------------------------------------------------------------------------------------------------------------------------------------------------------------------------------------------------------------------------------------------------------------------------------------------------------------------------------------------------------------------------------------------------------------|-----|
|    | The National Board will not publicly connect my name with my Submissions. Although the National Board, or its designee, may use and make my Submission(s) available to others as discussed above, the National Board will not affirmatively connect my name, nor the last names of my students, with the Submission(s) and the Student Work. I understand, however, that those viewing the Submission(s) may be able to identify me or my students by recognizing me or them by sight or voice. Moreover, if one of the video participants addresses me or another student by name, or if I am wearing a name tag, the National Board will not redact the name before making use of the Submission(s). |     |
|    | I acknowledge that I have read and agree to all terms and conditions in the Candidate Release Agreement.                                                                                                                                                                                                                                                                                                                                                                                                                                                                                                                                                                                               |     |
|    | Sign here                                                                                                                                                                                                                                                                                                                                                                                                                                                                                                                                                                                                                                                                                              |     |
|    |                                                                                                                                                                                                                                                                                                                                                                                                                                                                                                                                                                                                                                                                                                        |     |
|    |                                                                                                                                                                                                                                                                                                                                                                                                                                                                                                                                                                                                                                                                                                        |     |
|    | Agree Disagree                                                                                                                                                                                                                                                                                                                                                                                                                                                                                                                                                                                                                                                                                         |     |
|    | Contact Information Verification  APPLICANT REQUEST FOR TEST ACCOMMODATIONS  Are you requestiong special accommodations in accordance with the Americans with Disabilities Act (All for testing?                                                                                                                                                                                                                                                                                                                                                                                                                                                                                                       | DA) |
| 8. | You are now ready to pay! Click the "Checkout" button below.                                                                                                                                                                                                                                                                                                                                                                                                                                                                                                                                                                                                                                           |     |
|    | Payment                                                                                                                                                                                                                                                                                                                                                                                                                                                                                                                                                                                                                                                                                                |     |
|    | You will be redirected to National Board Payment portal                                                                                                                                                                                                                                                                                                                                                                                                                                                                                                                                                                                                                                                |     |
|    |                                                                                                                                                                                                                                                                                                                                                                                                                                                                                                                                                                                                                                                                                                        |     |
|    | ☐ Checkou                                                                                                                                                                                                                                                                                                                                                                                                                                                                                                                                                                                                                                                                                              | t   |

9. Click "Pay Now," agree to the terms and conditions, click "Enter Payment Details".

10. Confirm that you want to proceed with purchasing by selecting "yes".

11. Input your credit card details and click "Submit Payment."