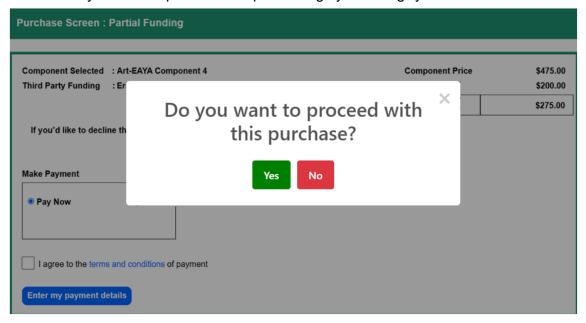

9. Click "Pay Now," agree to the terms and conditions, click "Enter Payment Details".

10. Confirm that you want to proceed with purchasing by selecting "yes".

11. Input your credit card details and click "Submit Payment."