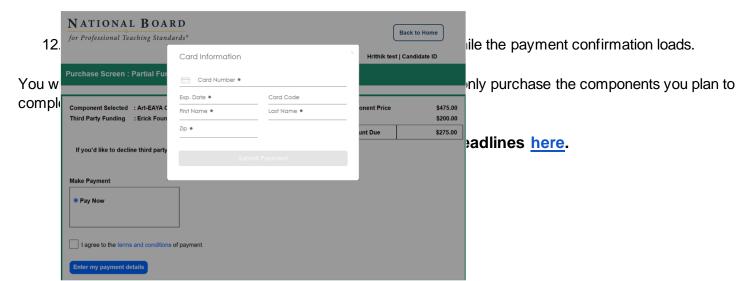

4. Under the "Your Component Selections" section, click the name of the component you would like to purchase. Note: Candidates must complete (test/submit) components in the cycle in which they are purchased. Only purchase the components you plan to complete this cycle.

9. Click "Pay Now," agree to the terms and conditions, click "Enter Payment Details".

10. Confirm that you want to proceed with purchasing by selecting "yes".

11. Input your credit card details and click "Submit Payment."