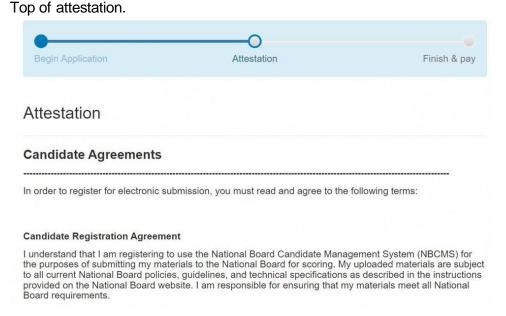

button.

5. If a portfolio component is selected, you will need to sign an attestation (below). If Component 1 is selected, go to step 8.

Top of attestation.

## **Candidate Registration Agreement**

I understand that I am registering to use the National Board Candidate Management System (NBCMS) for the purposes of submitting my materials to the National Board for scoring. My uploaded materials are subject to all current National Board policies, guidelines, and technical specifications as described in the instructions provided on the National Board website. I am responsible for ensuring that my materials meet all National Board requirements.