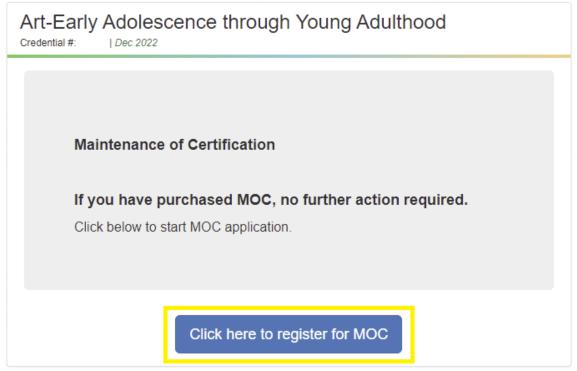

Your Component Selections

For NBCTs completing Maintenance of Certification (MOC): Once you are eligible to complete MOC, there will be a button on your candidate dashboard, "Click here to register for MOC." Click on the button.

Your Component Selections

For NBCTs completing Maintenance of Certification (MOC): Once you are eligible to complete MOC, there will be a button on your candidate dashboard, "Click here to register for MOC." Click on the

button.

5. If a portfolio component is selected, you will need to sign an attestation (below). If Component 1 is selected, go to step 8.

Top of attestation.