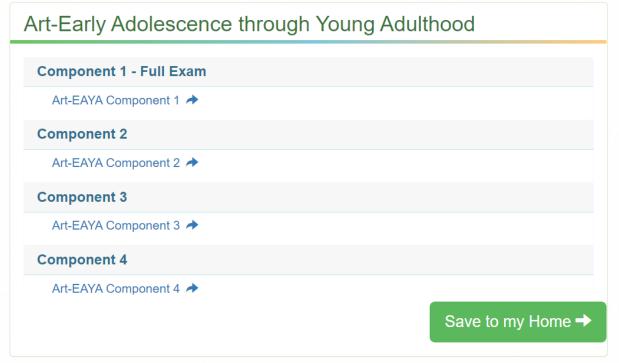

4. Under the "Your Component Selections" section, click the name of the component you would like to purchase. Note: Candidates must complete (test/submit) components in the cycle in which they are purchased. Only purchase the components you plan to complete this cycle.

Your Component Selections

For NBCTs completing Maintenance of Certification (MOC): Once you are eligible to complete MOC, there will be a button on your candidate dashboard, "Click here to register for MOC." Click on the button.