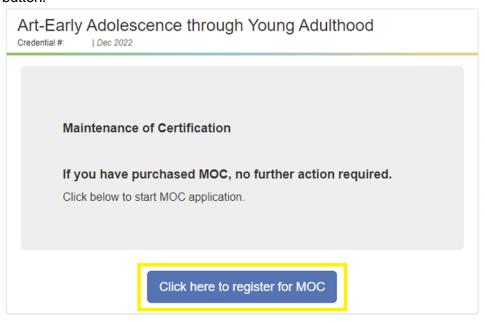

Your Component Selections

For NBCTs completing Maintenance of Certification (MOC): Once you are eligible to complete MOC, there will be a button on your candidate dashboard, "Click here to register for MOC." Click on the button.

Your Component Selections

For NBCTs completing Maintenance of Certification (MOC): Once you are eligible to complete MOC, there will be a button on your candidate dashboard, "Click here to register for MOC." Click on the

button.

5. If a portfolio component is selected, you will need to sign an attestation (below). If Component 1 is selected, go to step 8.

Top of attestation.