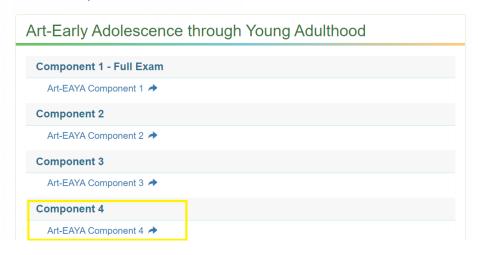

4. Under the "Your Component Selections" section, click the name of the component you would like to purchase. Note: Candidates must complete (test/submit) components in the cycle in which they are purchased. Only purchase the components you plan to complete this cycle.

Your Component Selections

For NBCTs completing Maintenance of Certification (MOC): Once you are eligible to complete MOC, there will be a button on your candidate dashboard, "Click here to register for MOC." Click on the

button.

5. If a portfolio component is selected, you will need to sign an attestation (below). If Component 1 is selected, go to step 8.

Top of attestation.