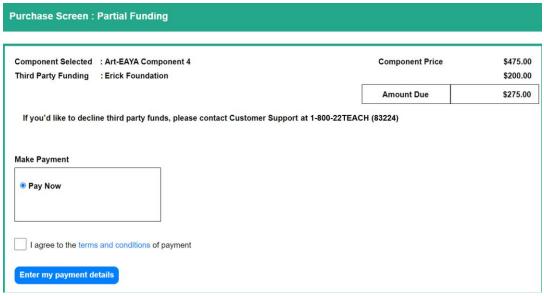

6. Ve commodations.

7. You are now ready to pay! Click the "Checkout" button below.

8. Select "Complete Payment."

Complete Payment

Purchase Screen: Full Funding

Component Selected: SCI-AYA-Physics Component 2 Component Price \$475.00
Third Party Funding: UPI \$475.00
Amount Due \$0.00

If you'd like to decline third party funds, please contact Customer Support at 1-800-22TEACH (83224)

9. Your purchase is now complete. Do not refresh the screen while the payment confirmation loads.

You can view important dates and deadlines here.

9. Click "Pay Now," agree to the terms and conditions, click "Enter Payment Details".

10. Confirm that you want to proceed with purchasing by selecting "yes".

11. Input your credit card details and click "Submit Payment."